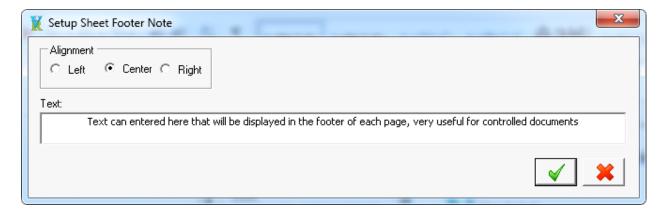

The "Tool List" dialog has an option for the user to set text to be displayed in the footer of each report page, and to align the text. This is very useful for shops that have controlled documents:

All of the settings from the Tool List dialog are saved.