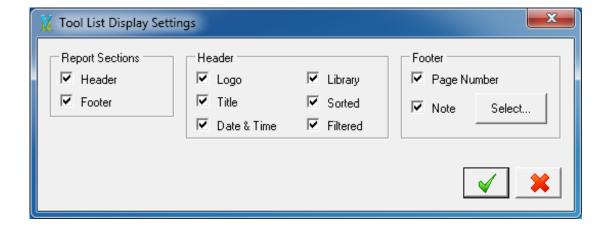

The following screenshots are from dialogs available from the Viewer Settings menu:

The "Tool List" dialog provides options to configure the report to display the way the user wants it to. Checkboxes allow the user to enable or disable all aspects of the displayed report.